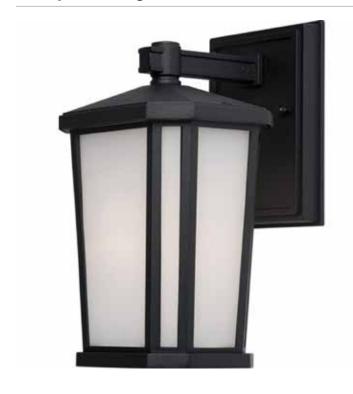

# **Hampton 1 Light Black Outdoor Wall Light**

The Hampton exterior lighting collection features a beautiful glass. The glass is etched on the outside and painted white on the inside to give a matte look with the ability to illuminate as outdoor lighting should. Featuring a rich black finish on an aluminum frame. (Available in Oil Rubbed Bronze as well) - Medium Size Wall Bracket